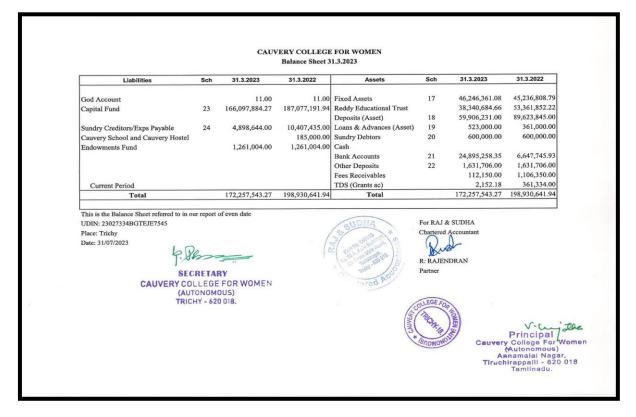

### 2023 - 2024

| Liabilities                       | Sch   | 31.3.2024                                 | 31.3.2023      | Assets                                                                                                                                                                                                                                                                                                                                                                                                                                                                                                                                                                                                                                                                                                                                                                                                                                                                                                                                                                                                                                                                                                                                                                                                                                                                                                                                                                                                                                                                                                                                                                                                                                                                                                                                                                                                                                                                                                                                                                                                                                                                                                                           | Sch | 31.3.2024                 | 31.3.2023                                                                                   |
|-----------------------------------|-------|-------------------------------------------|----------------|----------------------------------------------------------------------------------------------------------------------------------------------------------------------------------------------------------------------------------------------------------------------------------------------------------------------------------------------------------------------------------------------------------------------------------------------------------------------------------------------------------------------------------------------------------------------------------------------------------------------------------------------------------------------------------------------------------------------------------------------------------------------------------------------------------------------------------------------------------------------------------------------------------------------------------------------------------------------------------------------------------------------------------------------------------------------------------------------------------------------------------------------------------------------------------------------------------------------------------------------------------------------------------------------------------------------------------------------------------------------------------------------------------------------------------------------------------------------------------------------------------------------------------------------------------------------------------------------------------------------------------------------------------------------------------------------------------------------------------------------------------------------------------------------------------------------------------------------------------------------------------------------------------------------------------------------------------------------------------------------------------------------------------------------------------------------------------------------------------------------------------|-----|---------------------------|---------------------------------------------------------------------------------------------|
| God Account                       |       | 11.00                                     | 11.00          | Fixed Assets                                                                                                                                                                                                                                                                                                                                                                                                                                                                                                                                                                                                                                                                                                                                                                                                                                                                                                                                                                                                                                                                                                                                                                                                                                                                                                                                                                                                                                                                                                                                                                                                                                                                                                                                                                                                                                                                                                                                                                                                                                                                                                                     | 17  | 43,352,917.76             | 46,246,361.08                                                                               |
| Capital Fund                      | 23    | 140,441,641.77                            | 166,097,884.27 | Reddy Educational Trust                                                                                                                                                                                                                                                                                                                                                                                                                                                                                                                                                                                                                                                                                                                                                                                                                                                                                                                                                                                                                                                                                                                                                                                                                                                                                                                                                                                                                                                                                                                                                                                                                                                                                                                                                                                                                                                                                                                                                                                                                                                                                                          |     | 21,056,684.66             | 38,340,684.66                                                                               |
| 1.00                              |       |                                           |                | Deposits (Asset)                                                                                                                                                                                                                                                                                                                                                                                                                                                                                                                                                                                                                                                                                                                                                                                                                                                                                                                                                                                                                                                                                                                                                                                                                                                                                                                                                                                                                                                                                                                                                                                                                                                                                                                                                                                                                                                                                                                                                                                                                                                                                                                 | 18  | 59,957,589.00             | 59,906,231.00                                                                               |
| Sundry Creditors/Exps Payable     | 24    | 3,216,291.00                              | 4,898,644.00   | Loans & Advances (Asset)                                                                                                                                                                                                                                                                                                                                                                                                                                                                                                                                                                                                                                                                                                                                                                                                                                                                                                                                                                                                                                                                                                                                                                                                                                                                                                                                                                                                                                                                                                                                                                                                                                                                                                                                                                                                                                                                                                                                                                                                                                                                                                         | 19  | 500,000.00                | 523,000.00                                                                                  |
| Cauvery School and Cauvery Hostel |       |                                           |                | Sundry Debtors                                                                                                                                                                                                                                                                                                                                                                                                                                                                                                                                                                                                                                                                                                                                                                                                                                                                                                                                                                                                                                                                                                                                                                                                                                                                                                                                                                                                                                                                                                                                                                                                                                                                                                                                                                                                                                                                                                                                                                                                                                                                                                                   | 20  | 600,000.00                | 600,000.00                                                                                  |
| Endowments Fund                   |       | 1,261,004.00                              | 1,261,004.00   |                                                                                                                                                                                                                                                                                                                                                                                                                                                                                                                                                                                                                                                                                                                                                                                                                                                                                                                                                                                                                                                                                                                                                                                                                                                                                                                                                                                                                                                                                                                                                                                                                                                                                                                                                                                                                                                                                                                                                                                                                                                                                                                                  |     |                           |                                                                                             |
|                                   |       |                                           |                | Bank Accounts                                                                                                                                                                                                                                                                                                                                                                                                                                                                                                                                                                                                                                                                                                                                                                                                                                                                                                                                                                                                                                                                                                                                                                                                                                                                                                                                                                                                                                                                                                                                                                                                                                                                                                                                                                                                                                                                                                                                                                                                                                                                                                                    | 21  | 17,202,946.17             | 24,895,258.35                                                                               |
|                                   |       |                                           |                | Other Deposits                                                                                                                                                                                                                                                                                                                                                                                                                                                                                                                                                                                                                                                                                                                                                                                                                                                                                                                                                                                                                                                                                                                                                                                                                                                                                                                                                                                                                                                                                                                                                                                                                                                                                                                                                                                                                                                                                                                                                                                                                                                                                                                   | 22  | 1,631,706.00              | 1,631,706.00                                                                                |
| a                                 |       |                                           |                | Fees Receivables                                                                                                                                                                                                                                                                                                                                                                                                                                                                                                                                                                                                                                                                                                                                                                                                                                                                                                                                                                                                                                                                                                                                                                                                                                                                                                                                                                                                                                                                                                                                                                                                                                                                                                                                                                                                                                                                                                                                                                                                                                                                                                                 |     | 143,700.00                | 112,150.00                                                                                  |
| Current Period<br>Total           |       | 144,918,947.77                            | 172,257,543.27 | TDS (Grants ac)/TDs<br>Total                                                                                                                                                                                                                                                                                                                                                                                                                                                                                                                                                                                                                                                                                                                                                                                                                                                                                                                                                                                                                                                                                                                                                                                                                                                                                                                                                                                                                                                                                                                                                                                                                                                                                                                                                                                                                                                                                                                                                                                                                                                                                                     |     | 473,404.18 144,918,947.77 | 2,152.18<br>172,257,543.27                                                                  |
| CAUVERY C                         | UTONO | ARY<br>BE FOR WOMEN<br>MOUS)<br>\$20 018. | * CK1          | A SUDAY<br>Provide State S |     | A to Cauve                | V: C<br>Principa<br>ery College F<br>(Autonomo<br>Annamalai N<br>chirappalli –<br>Tamilnadi |