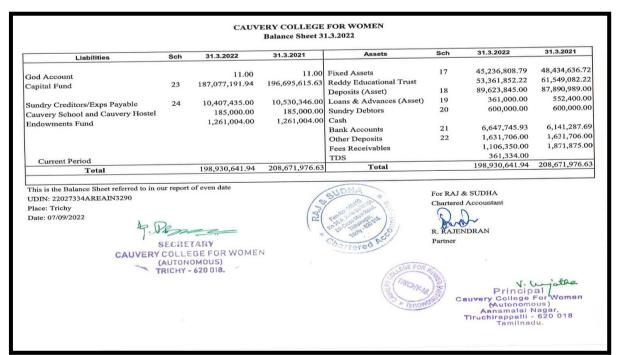

### 2023 - 2024

| Liabilities                       | Sch   | 31.3.2024                                 | 31.3.2023      | Assets                                                                                                                                                                                                                                                                                                                                                                                                                                                                                                                                                                                                                                                                                                                                                                                                                                                                                                                                                                                                                                                                                                                                                                                                                                                                                                                                                                                                                                                                                                                                                                                                                                                                                                                                                                                                                                                                                                                                                                                                                                                                                                                           | Sch | 31.3.2024                 | 31.3.2023                                                                                   |
|-----------------------------------|-------|-------------------------------------------|----------------|----------------------------------------------------------------------------------------------------------------------------------------------------------------------------------------------------------------------------------------------------------------------------------------------------------------------------------------------------------------------------------------------------------------------------------------------------------------------------------------------------------------------------------------------------------------------------------------------------------------------------------------------------------------------------------------------------------------------------------------------------------------------------------------------------------------------------------------------------------------------------------------------------------------------------------------------------------------------------------------------------------------------------------------------------------------------------------------------------------------------------------------------------------------------------------------------------------------------------------------------------------------------------------------------------------------------------------------------------------------------------------------------------------------------------------------------------------------------------------------------------------------------------------------------------------------------------------------------------------------------------------------------------------------------------------------------------------------------------------------------------------------------------------------------------------------------------------------------------------------------------------------------------------------------------------------------------------------------------------------------------------------------------------------------------------------------------------------------------------------------------------|-----|---------------------------|---------------------------------------------------------------------------------------------|
| God Account                       |       | 11.00                                     | 11.00          | Fixed Assets                                                                                                                                                                                                                                                                                                                                                                                                                                                                                                                                                                                                                                                                                                                                                                                                                                                                                                                                                                                                                                                                                                                                                                                                                                                                                                                                                                                                                                                                                                                                                                                                                                                                                                                                                                                                                                                                                                                                                                                                                                                                                                                     | 17  | 43,352,917.76             | 46,246,361.08                                                                               |
| Capital Fund                      | 23    | 140,441,641.77                            | 166,097,884.27 | Reddy Educational Trust                                                                                                                                                                                                                                                                                                                                                                                                                                                                                                                                                                                                                                                                                                                                                                                                                                                                                                                                                                                                                                                                                                                                                                                                                                                                                                                                                                                                                                                                                                                                                                                                                                                                                                                                                                                                                                                                                                                                                                                                                                                                                                          |     | 21,056,684.66             | 38,340,684.66                                                                               |
| 1.00                              |       |                                           |                | Deposits (Asset)                                                                                                                                                                                                                                                                                                                                                                                                                                                                                                                                                                                                                                                                                                                                                                                                                                                                                                                                                                                                                                                                                                                                                                                                                                                                                                                                                                                                                                                                                                                                                                                                                                                                                                                                                                                                                                                                                                                                                                                                                                                                                                                 | 18  | 59,957,589.00             | 59,906,231.00                                                                               |
| Sundry Creditors/Exps Payable     | 24    | 3,216,291.00                              | 4,898,644.00   | Loans & Advances (Asset)                                                                                                                                                                                                                                                                                                                                                                                                                                                                                                                                                                                                                                                                                                                                                                                                                                                                                                                                                                                                                                                                                                                                                                                                                                                                                                                                                                                                                                                                                                                                                                                                                                                                                                                                                                                                                                                                                                                                                                                                                                                                                                         | 19  | 500,000.00                | 523,000.00                                                                                  |
| Cauvery School and Cauvery Hostel |       |                                           |                | Sundry Debtors                                                                                                                                                                                                                                                                                                                                                                                                                                                                                                                                                                                                                                                                                                                                                                                                                                                                                                                                                                                                                                                                                                                                                                                                                                                                                                                                                                                                                                                                                                                                                                                                                                                                                                                                                                                                                                                                                                                                                                                                                                                                                                                   | 20  | 600,000.00                | 600,000.00                                                                                  |
| Endowments Fund                   |       | 1,261,004.00                              | 1,261,004.00   |                                                                                                                                                                                                                                                                                                                                                                                                                                                                                                                                                                                                                                                                                                                                                                                                                                                                                                                                                                                                                                                                                                                                                                                                                                                                                                                                                                                                                                                                                                                                                                                                                                                                                                                                                                                                                                                                                                                                                                                                                                                                                                                                  |     |                           |                                                                                             |
|                                   |       |                                           |                | Bank Accounts                                                                                                                                                                                                                                                                                                                                                                                                                                                                                                                                                                                                                                                                                                                                                                                                                                                                                                                                                                                                                                                                                                                                                                                                                                                                                                                                                                                                                                                                                                                                                                                                                                                                                                                                                                                                                                                                                                                                                                                                                                                                                                                    | 21  | 17,202,946.17             | 24,895,258.35                                                                               |
|                                   |       |                                           |                | Other Deposits                                                                                                                                                                                                                                                                                                                                                                                                                                                                                                                                                                                                                                                                                                                                                                                                                                                                                                                                                                                                                                                                                                                                                                                                                                                                                                                                                                                                                                                                                                                                                                                                                                                                                                                                                                                                                                                                                                                                                                                                                                                                                                                   | 22  | 1,631,706.00              | 1,631,706.00                                                                                |
| a                                 |       |                                           |                | Fees Receivables                                                                                                                                                                                                                                                                                                                                                                                                                                                                                                                                                                                                                                                                                                                                                                                                                                                                                                                                                                                                                                                                                                                                                                                                                                                                                                                                                                                                                                                                                                                                                                                                                                                                                                                                                                                                                                                                                                                                                                                                                                                                                                                 |     | 143,700.00                | 112,150.00                                                                                  |
| Current Period<br>Total           |       | 144,918,947.77                            | 172,257,543.27 | TDS (Grants ac)/TDs<br>Total                                                                                                                                                                                                                                                                                                                                                                                                                                                                                                                                                                                                                                                                                                                                                                                                                                                                                                                                                                                                                                                                                                                                                                                                                                                                                                                                                                                                                                                                                                                                                                                                                                                                                                                                                                                                                                                                                                                                                                                                                                                                                                     |     | 473,404.18 144,918,947.77 | 2,152.18<br>172,257,543.27                                                                  |
| CAUVERY C                         | UTONO | ARY<br>BE FOR WOMEN<br>MOUS)<br>\$20 018. | * CK1          | A SUDAY<br>Provide State S |     | A to Cauve                | V: C<br>Principa<br>ery College F<br>(Autonomo<br>Annamalai N<br>chirappalli –<br>Tamilnadi |